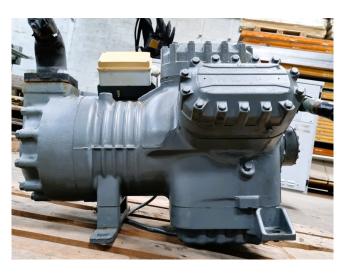

### **DWM D6DJ-400X BWM**

#### Used DWM D6DJ-400X BWM

Used DWM D6DJ-400X BWM semihermetic reciprocating compressor on Freon. The compressor has a displacement of 126,8 m<sup>3</sup>/h. \*Why choose for HOSBV? We are not only the largest used refrigeration specialist in Europe, but also, we solely deliver our orders after performing an extensive test and an industrial cleaning. If requested we are happy to arrange your logistics.