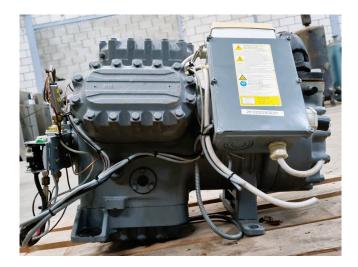

### **DWM D6DJ-400X BWM**

#### Used DWM D6DJ-400X BWM

Used DWM D6DJ-400X BWM semihermetic reciprocating compressor on Freon. The compressor has a displacement of 126,8 m<sup>3</sup>/h. \*Why choose for HOSBV? We are not only the largest used refrigeration specialist in Europe, but also, we solely deliver our orders after performing an extensive test and an industrial cleaning. If requested we are happy to arrange your logistics.