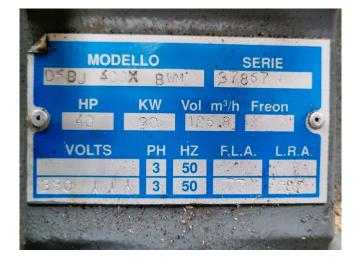

### **Specifications**

| Brand                    | DWM            |
|--------------------------|----------------|
| Туре                     | D6DJ-400X BWM  |
| Refrigerant              | Freon          |
| kW at 0ºC/+40ºC          | 105,1          |
| kW at -5ºC/+40ºC         | 87,9           |
| kW at -10ºC/+40ºC        | 73,0           |
| kW at -20ºC/+40ºC        | 48,9           |
| kW at -30ºC/+40ºC        | 30,9           |
| Pressure safety switches | 1              |
| Hp/Lp/Op                 |                |
| Sight Glass              | ✓              |
| m3 / h                   | 126,8          |
| Weight in kg.            | 277            |
| Sizes                    | 850x650x600 mm |
|                          | (LxWxH)        |
| Stock                    | 1              |
|                          |                |