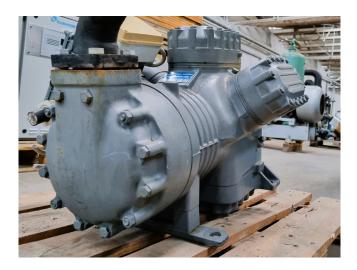

### **DWM D6DJ-400X BWM**

#### Used DWM D6DJ-400X BWM

Used DWM D6DJ-400X BWM semihermetic reciprocating compressor on Freon. The compressor has a displacement of 126,8 m<sup>3</sup>/h. \*Why choose for HOSBV? We are not only the largest used refrigeration specialist in Europe, but also, we solely deliver our orders after performing an extensive test and an industrial cleaning. If requested we are happy to arrange your logistics.