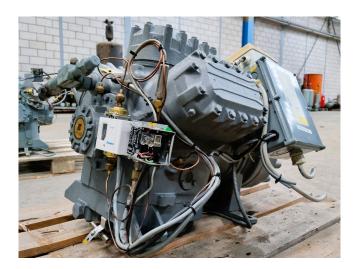

### **DWM D6DJ-400X BWM**

#### Used DWM D6DJ-400X BWM

Used DWM D6DJ-400X BWM semihermetic reciprocating compressor on Freon. The compressor has a displacement of 126,8 m<sup>3</sup>/h. \*Why choose for HOSBV? We are not only the largest used refrigeration specialist in Europe, but also, we solely deliver our orders after performing an extensive test and an industrial cleaning. If requested we are happy to arrange your logistics.