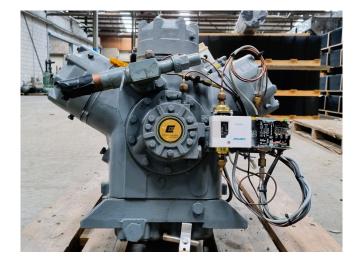

### **DWM D6DJ-400X BWM**

#### Used DWM D6DJ-400X BWM

Used DWM D6DJ-400X BWM semihermetic reciprocating compressor on Freon. The compressor has a displacement of 126,8 m<sup>3</sup>/h. \*Why choose for HOSBV? We are not only the largest used refrigeration specialist in Europe, but also, we solely deliver our orders after performing an extensive test and an industrial cleaning. If requested we are happy to arrange your logistics.