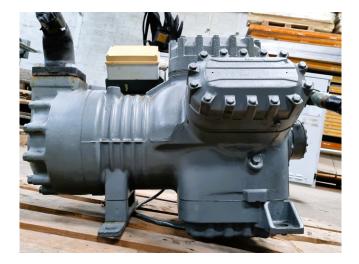

### **DWM D6DJ-400X BWM**

#### Used DWM D6DJ-400X BWM

Used DWM D6DJ-400X BWM semihermetic reciprocating compressor on Freon. The compressor has a displacement of 126,8 m<sup>3</sup>/h. \*Why choose for HOSBV? We are not only the largest used refrigeration specialist in Europe, but also, we solely deliver our orders after performing an extensive test and an industrial cleaning. If requested we are happy to arrange your logistics.